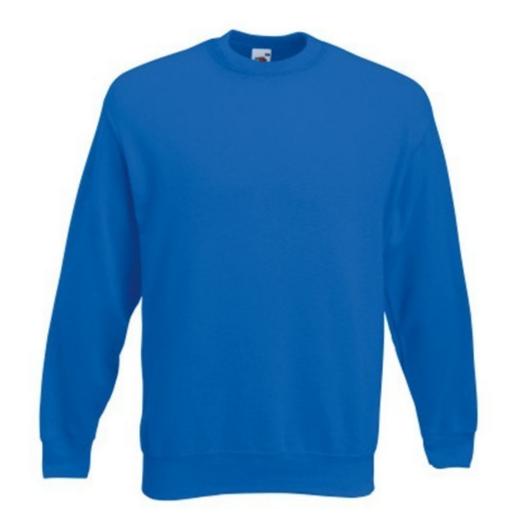

# FRUIT OF THE LOOM, CLASSIC SET-IN SWEAT, CLASSIC MEN'S HOODIE, ROYAL BLUE, M

## **Basic informations**

Size: M

Package: 36/24

Length: 60

Width: 39.5

Height: 47

Size: M

Color: Royal blue

## **Specification**

Fruit of the Loom, Classic Set-in Sweat, classic men's sweatshirt, royal blue, M. Lightweight classic men's sweatshirt, consisting of 80% cotton and 20% polyester, 280gm / m2, with light collar, sweatshirt ends and sleeves. great for branding, leisure and all activities. Branding: DTG, screen printing, flex, flock